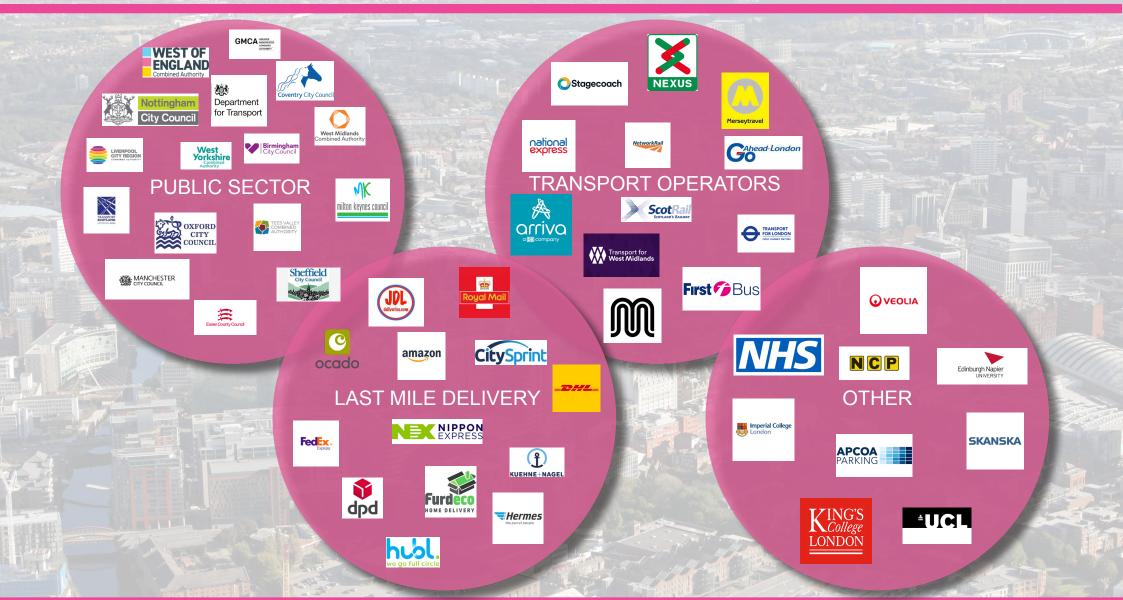

inable movement of people, goods and materials through urban environments.

Visitors will comprise key decision-makers and influencers at city, borough, county and district councils, central government, road and transport agencies, urban planners and logisticians, who want to meet solution-providers to help them create safe, secure and sustainable cities.





If you supply technologies or services – such as last-mile delivery solutions, emission reduction technologies, electric vehicles, EV charging, smart parking systems, CAVs, tolling systems, traffic management systems, smart city platforms and much more – exhibiting at CiTTi Live will put you in face-to-face contact with those people tasked with creating fit-for-purpose urban environments.

# **Testimonials**



# Who will you meet?



# Technologies on display



### **Vehicles**

- Connected and auntonomous vehicles
- E-cargo bikes
- E-cycles
- Electric & hybrid cars, buses, vans and lorries





### Infrastructure

- Active travel measures
- Intersections
- Mobility hubs
- Transport networks
- Roads

## **Systems**

- Congestion reduction
- Emission reduction
- EV charging
- Smart parking
- Ticketing and payment
- Traffic management
- Traveller information



### **Built Environment**

- Road maintenance
- Street scape
- Urban environment
- Zoning



# **Exhibition Pricing**

### **Free Marketing Suppport**

As part of all packages exhibitors receive a comprehensive marketing support toolkit to ensure they are driving as many high quality visitors to their stand as possible. This includes email templates, preview gu