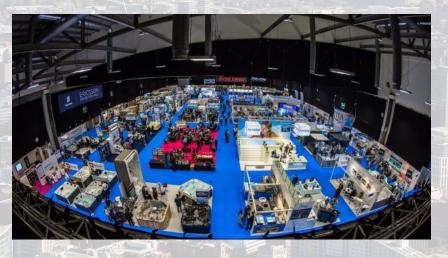

you the opportunity to share your product/solutions in detail with our captive audience.

Lanyards £1,995 - Supplied by the client. Lanyards will be worn by all visitors for the duration of the event and offer high visibility of your logo and brand.

Registration Area £2,195 - Your logo will appear on our website and all relevant visitor marketing promotion. You can also provide two pull-up banners for the registration area and branded shirts for the registration team

## Venue

Coventry Building Society Arena, located on the outskirts of Coventry city centre, has a variety of halls and lounges suitable for large exhibitions such as CiTTi Live. The indoor arena will be available to exhibit products and services; and there will be a large outdoor space available for live demonstrations.